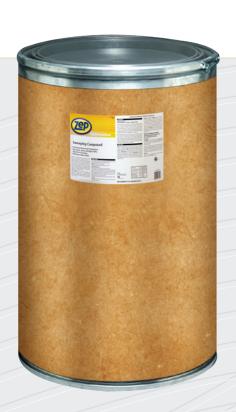

### **Packaging Information:**

| SKU    | Package Quantity | Weight (lbs) | Length (") | Height (") | Width (") |
|--------|------------------|--------------|------------|------------|-----------|
| R03555 | 250 lb drum      | 260          | 20.00      | 30.50      | 20.00     |