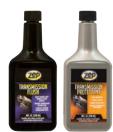

# **PRODUCT SPECIFICATIONS REPORT**

Two part kit for improving transmission performance. Kit includes: Transmission Flush and Transmission Protectant

# TRANSMISSION FLUSH KIT

## FEATURES BENEFITS

Flush prepares transmission for new fluid

Protectant conditions the transmission fluid & maximizes transmission performance