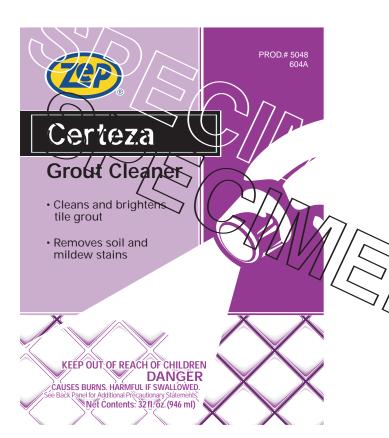

#### **DESCRIPTION**

Certeza cleans and brightens grout that has become discolored over time. Effectively removes mildew from tile and grout.

# **ZEP CERTEZA™ Concentrated RTU Grout Cleaner**

DIRECTIONS FOR USE:

EIRECTIONS FUR USE:
Spray on tile grout and let stand for one minute.
Scrub grout with a brush. Rinse area clean with water.
Warning: Not for use on highly polished metal bath fixtures. Promptly remove any product over spray by rinsing thoroughly with fresh water.

DANGER. CAUSES EYE AND SKIN BURNS AND CAN CAUSE BLINDNESS. HARMFUL IF SWALLOWED. MAY CAUSE RESPIRATORY TRACT IRRITATION.

TRACT IRRITATION.

DO NOT allow product to contact skin, eyes, or clothing. DO NOT breathe vapors or spray mist. Inhalation of vapors or spray mist can cause respiratory tract irritation. DO NOT swallow this product. Repeated exposure can have cumulative affects. Further information on the effects of overexposure is included on the Material Safety Data S'ee, which is available upon request from your supplying. employer.

#### KEEP OUT OF REACH OF CHILDREN FOR INDUSTRIAL AND INSTITUTIONAL USE ONLY NOT FOR HOUSEHOLD USE OR RESALE

This product is designed exclusively for industrial and Inis product is designed exclusively for industrial and institutional use by trained, professional maintenance personnel. Label directions and precautions must be followed exactly. Zep Manufacturing Company will not be responsible for any injury, loss, or damage if product is used in any manner not in compliance with label directions, or if precautions are not observed.